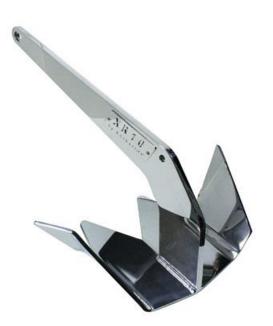

## Anchorlift XR Anchor

Anchorlift XR anchor is specifically designed to get the anchor parked so close to the bow as possible. The special design of anchor wing allows the anchor not beating in the bow when parked in roller. Anchor arm also has its function in that the anchor goes out and clear of the bow before it goes down. Low weight has also been important without it having gone out of the anchor's holding power, as this is intended to be used on sport fishing boats and other boats which will have as little weight in the bow as possible. Anchorlift XR anchor is made of the same physical sizes as the famous Bruce anchor, but the weight is only about 65% compared with the Bruce anchor. Anchorlift XR anchor is made of Aisi 316L high polish stainless steel. Made in Europe.