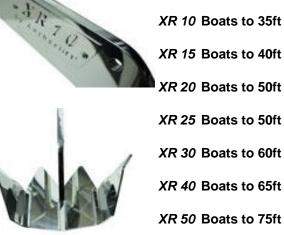

Available in Sizes XR6 - XR8 - XR10 - XR15 - XR20 - XR25 - XR30 - XR 40 - XR50 - XR80 - XR120

XR 80 Boats to 90ft

XR 6 Boats to 25ft

XR 8 Boats to 28ft

Landed up side down 2,5m (8ft)to max hold.

Anchorlift Technic Norway roy@anchorlift.com